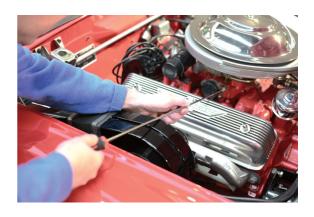

## Jeu de tournevis extra-longs - 2 pièces

Extra-long screwdrivers in Flat and PzDrive profiles with magnetic tips and soft, comfort grip handles. The 550mm blade is long enough to access even the deepest fasteners and is particularly useful when other components are in the way. The set includes a pair of the most common automotive screwdriver sizes, Flat 6 and PzDrive, ideal for quick, easy access when fixings cannot be accessed using a standard screwdriver.