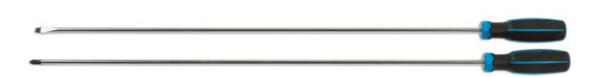

## Jeu de tournevis extra-longs - 2 pièces

Extra-long screwdrivers in Flat and PzDrive profiles with magnetic tips and soft, comfort grip handles. The 550mm blade is long enough to access even the deepest fasteners and is particularly useful when other components are in the way. The set includes a pair of the most common automotive screwdriver sizes, Flat 6 and PzDrive, ideal for quick, easy access when fixings cannot be accessed using a standard screwdriver.

## **Additional Information**

- · Longueur totale 660 mm.
- Longueur de lame jusqu'à la pointe 550 mm.
- · Profils PzDrive et plat.
- Embouts en acier S2.
- · Manches souples et confortables.

http://lasertools.co.uk/product/7611